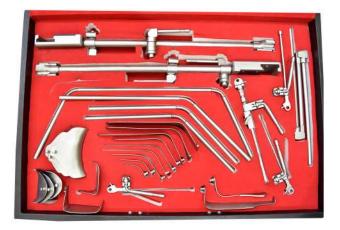

Retractor Fiber Optic ASI-FO-3010 Stainless Steel

Lumbar Instrument Set ASI-LI-3012 set for Posterior MIS Surgery

Orthopedic Surgery ASI-OS-3020 Acl Pcl Set

American Rainbow Curettes ASI-AR-3021 10" overall length.