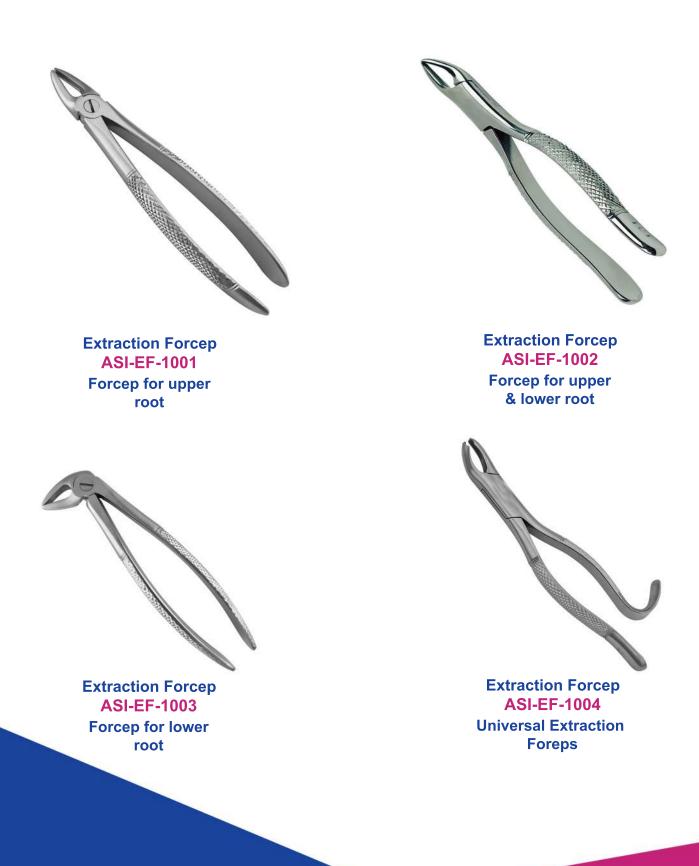

Tooth Extraction Forcep ASI-EF-1024 Premium Quality Stainless Steel.

Dental Extracting Forceps ASI-EF-1023 Black Titanium Coated CE

Sinus Lift Elevator ASI-RE-1025 Premium Quality Stainless Steel.

Dental Implant Instrument Kit ASI-II-1026 Premium Quality Stainless Steel