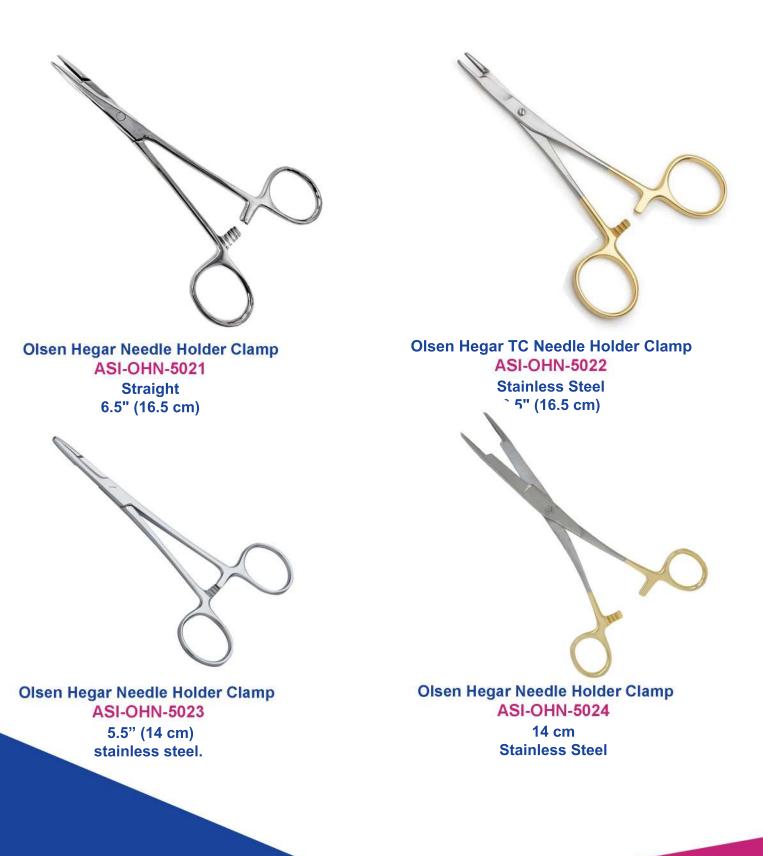

pcs straight.

### Orthopedic Instruments



Trimline Cervical ASI-TC-3041 Trimline cervical retractor set.



Orthopedic Surgical ASI-OS-3043 Orthopedic surgical trauma instruments pelvic.







Bone Cutting ASI-BC-3045 Bone cutting forceps size 8" inch.



Bone Cutting Forceps ASI-BCF-3047 Size 18 cm Stainless Less









Artery Forceps ASI-AF-5002 Stainless Steel Curved, Serrated Jaws



Bandage Scissor ASI-SS-5004 Blunt sharp tips Stainless steel

Bandage Scissor ASI-SS-5003 Size 5.5"









Blunt End Scissor ASI-BS-5005 Sharp Blunt Stainless Steel



Disposable Sterile Scissor ASI-DSS-5007 Disposable single use Curved Shape.



Blunt End Scissor ASI-BS-5006 Blunt ends hospitime



Disposable Sterile Scissor ASI-DSS-5008 Disposable single use sterile scissor



























Operating Scissor ASI-OS-5025 Stainless Steel



ASI-LBS-5027 140 mm



Operating Scissor ASI-OS-5026 Operating scissor (TC) Stainless Steel



Universal Bandage Scissor ASI-LBS-5028 Scissors made of stainless steel / plastic Large 19 cm







Strabismus Scissor Curved ASI-SSC-5029 stainless steel



Strabismus Scissor ASI-SSS-5031 supercut scissors with black handle



Strabismus Scissor ASI-SSS-5030 Strabismus scissor straight



Strabismus Scissor Curved ASI-SSC-5032 Serrated tungsten carbide blunt tip.







TC Suture Wire Scissor ASI-SWS-5034 High quality stainless.



Tonsil Scissor ASI-TS-5036 High quality stainless.















Chrocodial Forcep ASI-CF-5046 Stainless Steel



Chrocodial Forcep ASI-CF-5047 Stainless Steel

**Chrocodial Forcep** 

ASI-CF-5045

Single use c