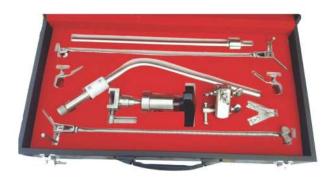

Bookwalter Retractor ASI-BF-3007 Codman Surgical Table Mounted Spine Tubular Retractor ASI-BF-3008 Minimally Invasive Tubular

Rigid Laryngoscope Set ASI-LS-3009 Stainless Steel

Rhinoplasty Kit ASI-RK-3011 Rhinoplasty Preservation Instruments Set