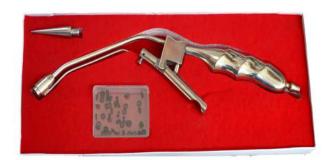

Bookwalter Retractor ASI-BF-3007 Codman Surgical Table Mounted Spine Tubular Retractor ASI-BF-3008 Minimally Invasive Tubular

Rigid Laryngoscope Set ASI-LS-3009 Stainless Steel

Rhinoplasty Kit ASI-RK-3011 Rhinoplasty Preservation Instruments Set