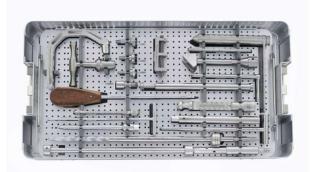

Dental Implant Kit ASI-DI-1031 Titanium Gold Dental Burs Osseodensification Kit

Dental Handpiece Cartridge Repair Tools ASI-RT-1033 Repairing Tool Kit

Bookwalter Retractor Set ASI-BW-1034 Made in high stainless steel

Dental Tunneling Procedure Kit Set ASI-TK-1035 Sinus Lift Elevators Gum Grafting Periotomes Set

Dental Instrument Kit ASI-DK-1036 Stainless Steel

Arthroscopy Set ASI-RT-1037 High Quality Stainless Steel