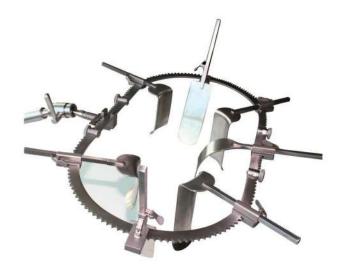

### Orthopedic Instruments

Trimline Cervical ASI-TC-3041 Trimline cervical retractor set.

Orthopedic Surgical ASI-OS-3043 Orthopedic surgical trauma instruments pelvic.

Bone Cutting ASI-BC-3045 Bone cutting forceps size 8" inch.