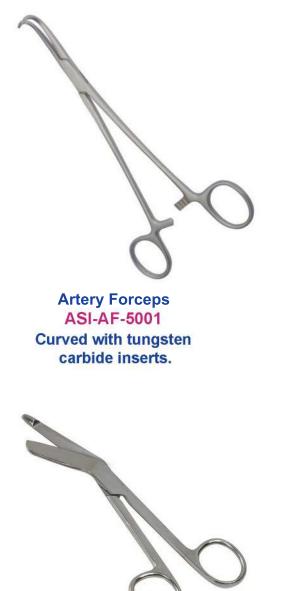

Bone Cutting Forceps ASI-BCF-3047 Size 18 cm Stainless Less

Artery Forceps ASI-AF-5002 Stainless Steel Curved, Serrated Jaws

Bandage Scissor ASI-SS-5004 Blunt sharp tips Stainless steel

Bandage Scissor ASI-SS-5003 Size 5.5"