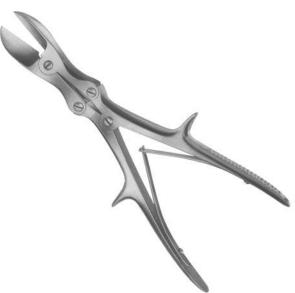

### Orthopedic Instruments

Trimline Cervical ASI-TC-3041 Trimline cervical retractor set.

Orthopedic Surgical ASI-OS-3043 Orthopedic surgical trauma instruments pelvic.

Bone Cutting ASI-BC-3045 Bone cutting forceps size 8" inch.