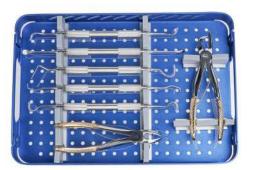

Tooth Extraction Forcep ASI-EF-1024 Premium Quality Stainless Steel.

Dental Extracting Forceps ASI-EF-1023 Black Titanium Coated CE

Sinus Lift Elevator ASI-RE-1025 Premium Quality Stainless Steel.

Dental Implant Instrument Kit ASI-II-1026 Premium Quality Stainless Steel