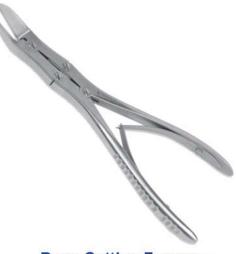

Bone Cutting Forceps ASI-BCF-3047 Size 18 cm Stainless Less

Artery Forceps ASI-AF-5002 Stainless Steel Curved, Serrated Jaws

Bandage Scissor ASI-SS-5004 Blunt sharp tips Stainless steel

Bandage Scissor ASI-SS-5003 Size 5.5"