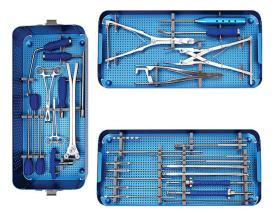

### Orthopedic Instruments

Trimline Cervical ASI-TC-3041 Trimline cervical retractor set.

Orthopedic Surgical ASI-OS-3043 Orthopedic surgical trauma instruments pelvic.

Bone Cutting ASI-BC-3045 Bone cutting forceps size 8" inch.