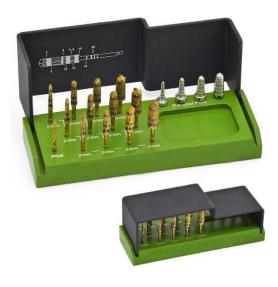

Dental Implant Kit ASI-DI-1031 Titanium Gold Dental Burs Osseodensification Kit

Dental Handpiece Cartridge Repair Tools ASI-RT-1033 Repairing Tool Kit

Bookwalter Retractor Set ASI-BW-1034 Made in high stainless steel