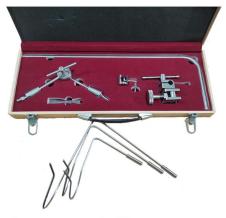

Bookwalter Retractor ASI-BF-3007 Codman Surgical Table Mounted Spine Tubular Retractor ASI-BF-3008 Minimally Invasive Tubular

Rigid Laryngoscope Set ASI-LS-3009 Stainless Steel

Rhinoplasty Kit ASI-RK-3011 Rhinoplasty Preservation Instruments Set

Retractor Fiber Optic ASI-FO-3010 Stainless Steel

Lumbar Instrument Set ASI-LI-3012 set for Posterior MIS Surgery

Orthopedic Surgery ASI-OS-3020 Acl Pcl Set

American Rainbow Curettes ASI-AR-3021 10" overall length.