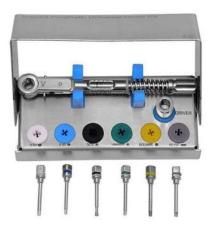

Dental Implant Kit ASI-DI-1031 Titanium Gold Dental Burs Osseodensification Kit

Dental Handpiece Cartridge Repair Tools ASI-RT-1033 Repairing Tool Kit

Bookwalter Retractor Set ASI-BW-1034 Made in high stainless steel