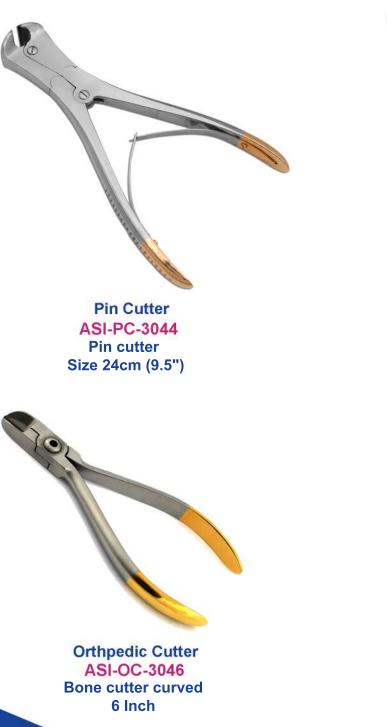

### Orthopedic Instruments

Trimline Cervical ASI-TC-3041 Trimline cervical retractor set.

Orthopedic Surgical ASI-OS-3043 Orthopedic surgical trauma instruments pelvic.

Bone Cutting ASI-BC-3045 Bone cutting forceps size 8" inch.