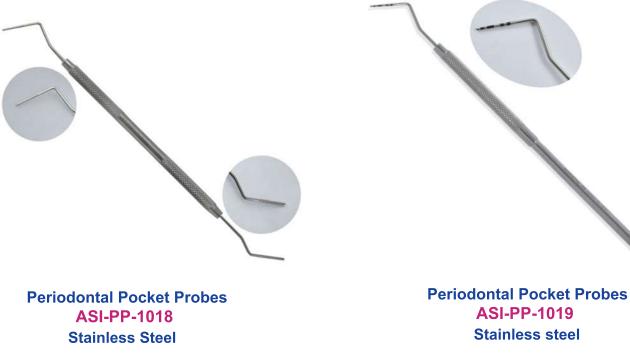

Soft Brushing Kit ASI-SB-1013 Quality Stainless Steel.

9.5 mm handle.

ASI-PP-1018 Stainless Steel .

Root Elevator ASI-RE-1020 15 cm Long Stainless Steel..

Root Elevator ASI-RE-1021 15 cm Stainless Steel.

4x Distal End Ligature ASI-DE-1022 Mathieu Needle Holder Weingart