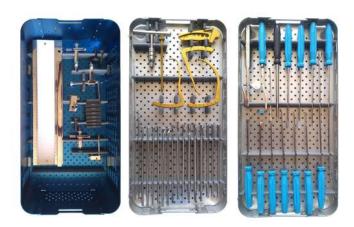

Dental Tunneling Procedure Kit Set ASI-TK-1035 Sinus Lift Elevators Gum Grafting Periotomes Set

Dental Instrument Kit ASI-DK-1036 Stainless Steel

Arthroscopy Set ASI-RT-1037 High Quality Stainless Steel