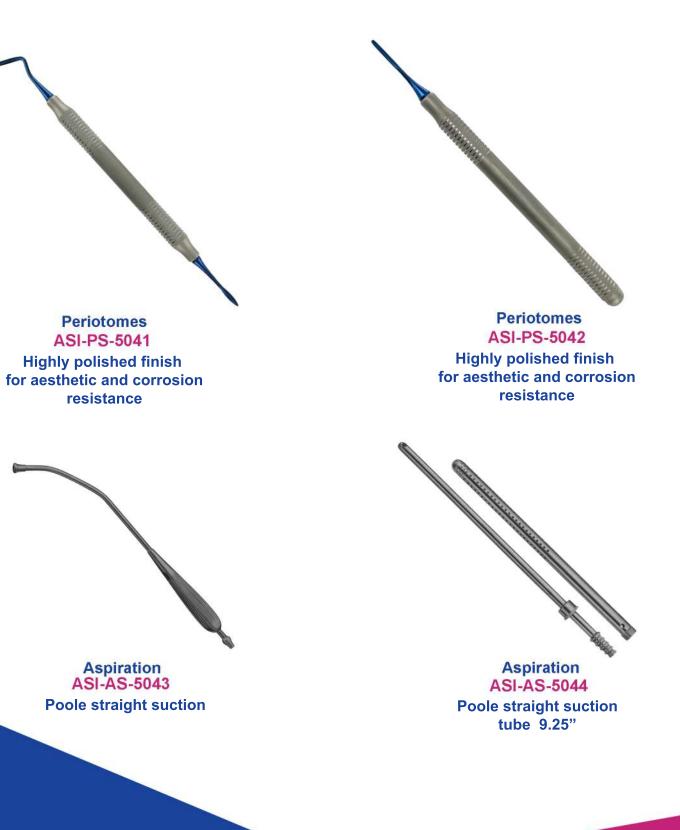

### Amijas Surgical certified by followings:

Soft Brushing Kit ASI-SB-1010 Quality Stainless Steel.

Soft Brushing Instrument ASI-SB-1011 Premium Quality Stainless Steel.

Soft Brushing Kit ASI-SB-1012 Quality Stainless Steel.

Soft Brushing Kit ASI-SB-1013 Quality Stainless Steel.

9.5 mm handle.

ASI-PP-1018 Stainless Steel .

Root Elevator ASI-RE-1020 15 cm Long Stainless Steel..

Root Elevator ASI-RE-1021 15 cm Stainless Steel.

4x Distal End Ligature ASI-DE-1022 Mathieu Needle Holder Weingart

Tooth Extraction Forcep ASI-EF-1024 Premium Quality Stainless Steel.

Dental Extracting Forceps ASI-EF-1023 Black Titanium Coated CE

Sinus Lift Elevator ASI-RE-1025 Premium Quality Stainless Steel.

Dental Implant Instrument Kit ASI-II-1026 Premium Quality Stainless Steel