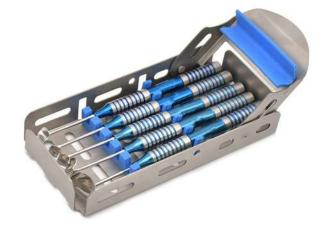

Soft Brushing Kit ASI-SB-1013 Quality Stainless Steel.

9.5 mm handle.

ASI-PP-1018 Stainless Steel .

Root Elevator ASI-RE-1020 15 cm Long Stainless Steel..

Root Elevator ASI-RE-1021 15 cm Stainless Steel.

4x Distal End Ligature ASI-DE-1022 Mathieu Needle Holder Weingart