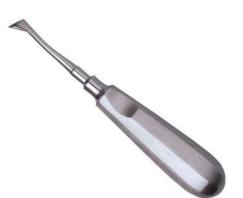

Soft Brushing Kit ASI-SB-1013 Quality Stainless Steel.

9.5 mm handle.

ASI-PP-1018 Stainless Steel .

Root Elevator ASI-RE-1020 15 cm Long Stainless Steel..

Root Elevator ASI-RE-1021 15 cm Stainless Steel.

4x Distal End Ligature ASI-DE-1022 Mathieu Needle Holder Weingart