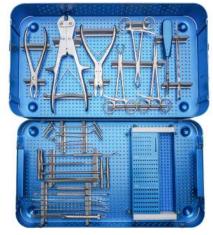

Dental Implant Kit ASI-DI-1031 Titanium Gold Dental Burs Osseodensification Kit

Dental Handpiece Cartridge Repair Tools ASI-RT-1033 Repairing Tool Kit

Bookwalter Retractor Set ASI-BW-1034 Made in high stainless steel

Dental Tunneling Procedure Kit Set ASI-TK-1035 Sinus Lift Elevators Gum Grafting Periotomes Set

Dental Instrument Kit ASI-DK-1036 Stainless Steel

Arthroscopy Set ASI-RT-1037 High Quality Stainless Steel