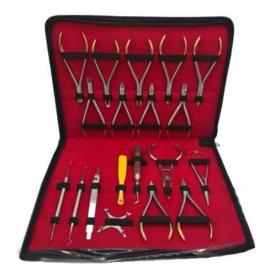

### Amijas Surgical certified by followings:

Soft Brushing Kit ASI-SB-1010 Quality Stainless Steel.

Soft Brushing Instrument ASI-SB-1011 Premium Quality Stainless Steel.

Soft Brushing Kit ASI-SB-1012 Quality Stainless Steel.

Soft Brushing Kit ASI-SB-1013 Quality Stainless Steel.

9.5 mm handle.

ASI-PP-1018 Stainless Steel .

Root Elevator ASI-RE-1020 15 cm Long Stainless Steel..

Root Elevator ASI-RE-1021 15 cm Stainless Steel.

4x Distal End Ligature ASI-DE-1022 Mathieu Needle Holder Weingart