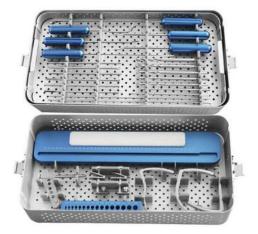

Orthopedic Surgical ASI-OS-3034 Orthopedic surgical trauma instruments pelvic.

Orthopedic Surgical ASI-OS-3033 Orthopedic surgical trauma instruments pelvic.

ACL Instrument Set ASI-OS-3035 Stainless Steel

Periacetabular Osteotomy ASI-PO-3036 Periacetabular Osteotomy high quality.

Phantom Blunt ASI-PB-3037 Phantom cs blunt blades.

Spinal Surgery Instrument ASI-PMM-3038 Quality Stainless Steel

Bayonet Ball Probes ASI-OS-3039 6" working length