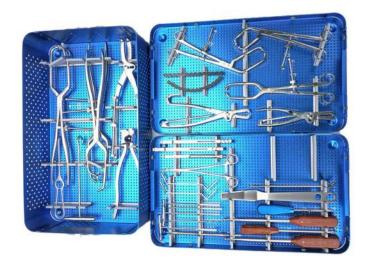

Bookwalter Retractor ASI-BF-3007 Codman Surgical Table Mounted Spine Tubular Retractor ASI-BF-3008 Minimally Invasive Tubular

Rigid Laryngoscope Set ASI-LS-3009 Stainless Steel

Rhinoplasty Kit ASI-RK-3011 Rhinoplasty Preservation Instruments Set

Retractor Fiber Optic ASI-FO-3010 Stainless Steel

Lumbar Instrument Set ASI-LI-3012 set for Posterior MIS Surgery

Orthopedic Surgery ASI-OS-3020 Acl Pcl Set

American Rainbow Curettes ASI-AR-3021 10" overall length.