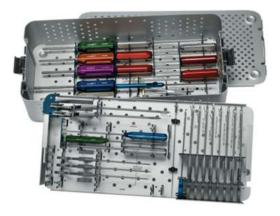

|  |    | 1 | -> < | 2 |
|--|----|---|------|---|
|  |    |   | 38   | - |
|  |    |   | 20   |   |
|  | -1 |   | -    | 5 |

Dental Implant Titan Surgical Tray ASI-ST-1028 7 Blue Root Elevator

Dental Orthodontics Kit ASI-EF-1027 Premium Quality Stainless Steel.

Dental Drills Implant Guide and Positioning Kit ASI-PK-1029 Surgery pin wall expander drill

Rubber Dam Clamp ASI-RD-1030 Dental Instruments ENDO With Black Tray black plasma coated

Dental Prosthetic Kit ASI-DS-1032 Stainless Steel

Dental Implant Kit ASI-DI-1031 Titanium Gold Dental Burs Osseodensification Kit

Dental Handpiece Cartridge Repair Tools ASI-RT-1033 Repairing Tool Kit

Bookwalter Retractor Set ASI-BW-1034 Made in high stainless steel