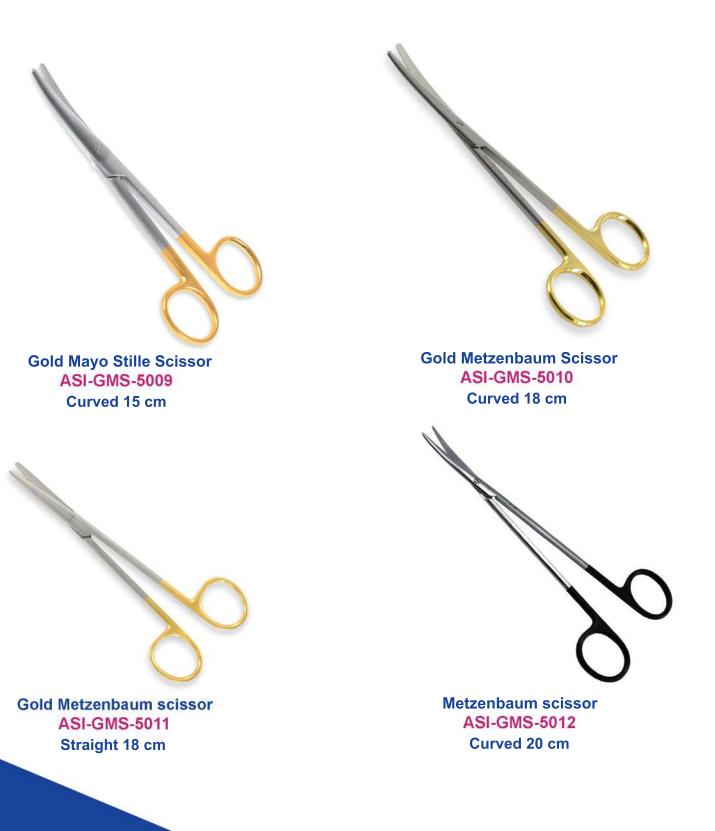

curette set of 6 pcs straight.

### Orthopedic Instruments



Trimline Cervical ASI-TC-3041 Trimline cervical retractor set.



Orthopedic Surgical ASI-OS-3043 Orthopedic surgical trauma instruments pelvic.







Bone Cutting ASI-BC-3045 Bone cutting forceps size 8" inch.



Bone Cutting Forceps ASI-BCF-3047 Size 18 cm Stainless Less









Artery Forceps ASI-AF-5002 Stainless Steel Curved, Serrated Jaws



Bandage Scissor ASI-SS-5004 Blunt sharp tips Stainless steel

Bandage Scissor ASI-SS-5003 Size 5.5"









Blunt End Scissor ASI-BS-5005 Sharp Blunt Stainless Steel



Disposable Sterile Scissor ASI-DSS-5007 Disposable single use Curved Shape.



Blunt End Scissor ASI-BS-5006 Blunt ends hospitime



Disposable Sterile Scissor ASI-DSS-5008 Disposable single use sterile scissor



























Operating Scissor ASI-OS-5025 Stainless Steel



ASI-LBS-5027 140 mm



Operating Scissor ASI-OS-5026 Operating scissor (TC) Stainless Steel



Universal Bandage Scissor ASI-LBS-5028 Scissors made of stainless steel / plastic Large 19 cm







Strabismus Scissor Curved ASI-SSC-5029 stainless steel



Strabismus Scissor ASI-SSS-5031 supercut scissors with black handle



Strabismus Scissor ASI-SSS-5030 Strabismus scissor straight



Strabismus Scissor Curved ASI-SSC-5032 Serrated tungsten carbide blunt tip.







TC Suture Wire Scissor ASI-SWS-5034 High quality stainless.



Tonsil Scissor ASI-TS-5036 High quality stainless.















Chrocodial Forcep ASI-CF-5046 Stainless Steel



Chrocodial Forcep ASI-CF-5047 Stainless Steel

**Chrocodial Forcep** 

ASI-CF-50