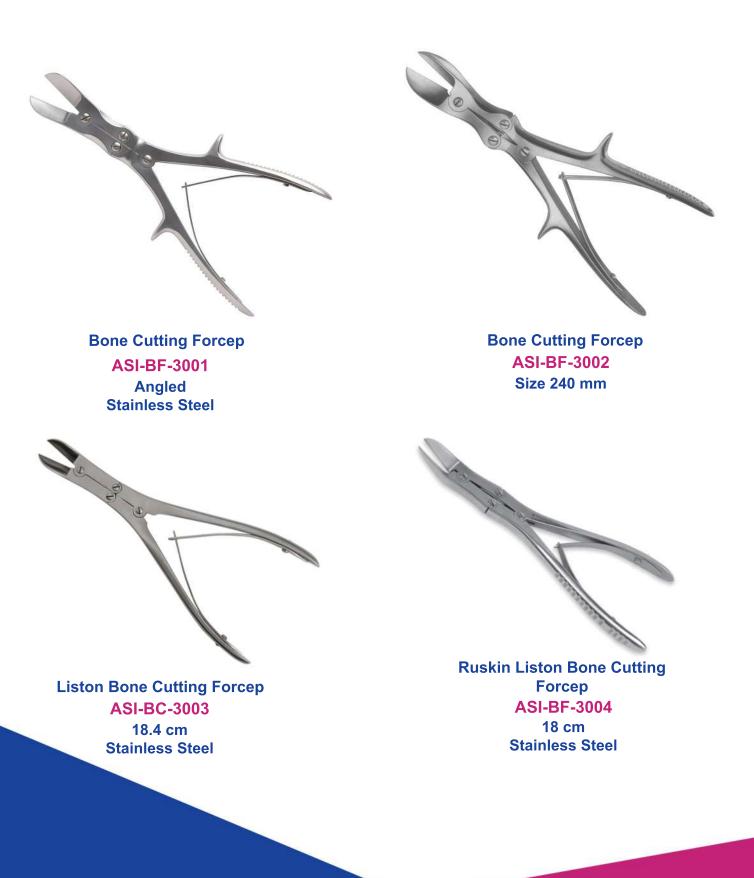

### Orthopedic Instruments

Trimline Cervical ASI-TC-3041 Trimline cervical retractor set.

Orthopedic Surgical ASI-OS-3043 Orthopedic surgical trauma instruments pelvic.

Bone Cutting ASI-BC-3045 Bone cutting forceps size 8" inch.

Bone Cutting Forceps ASI-BCF-3047 Size 18 cm Stainless Less

Artery Forceps ASI-AF-5002 Stainless Steel Curved, Serrated Jaws

Bandage Scissor ASI-SS-5004 Blunt sharp tips Stainless steel

Bandage Scissor ASI-SS-5003 Size 5.5"