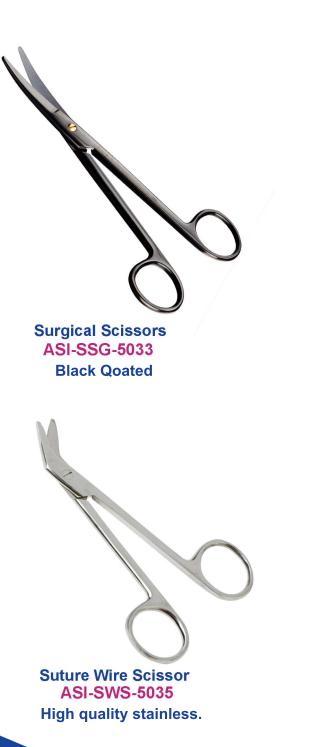

TC Suture Wire Scissor ASI-SWS-5034 High quality stainless.

Tonsil Scissor ASI-TS-5036 High quality stainless.

Chrocodial Forcep ASI-CF-5046 Stainless Steel

Chrocodial Forcep ASI-CF-5047 Stainless Steel

**Chrocodial Forcep** 