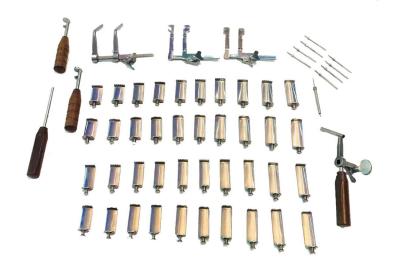

Dental Tunneling Procedure Kit Set ASI-TK-1035 Sinus Lift Elevators Gum Grafting Periotomes Set

Dental Instrument Kit ASI-DK-1036 Stainless Steel

Arthroscopy Set ASI-RT-1037 High Quality Stainless Steel

Haemostatic Forceps ASI-HF-1038 20 cm Straight Stainless Steel

Haemostatic Forceps ASI-HF-1039 16 cm Curved Stainless Steel

Impression Trays ASI-IT-1040 Stainless Steel

Tissue Pliers ASI-TP-1041 High Quality Stainless Steel