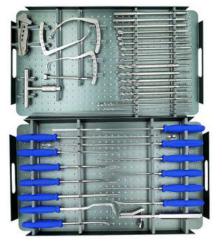

Dental Implant Kit ASI-DI-1031 Titanium Gold Dental Burs Osseodensification Kit

Dental Handpiece Cartridge Repair Tools ASI-RT-1033 Repairing Tool Kit

Bookwalter Retractor Set ASI-BW-1034 Made in high stainless steel