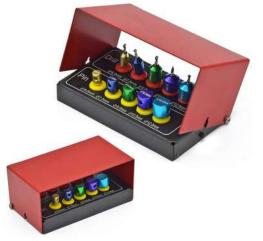

### Amijas Surgical certified by followings:

Soft Brushing Kit ASI-SB-1010 Quality Stainless Steel.

Soft Brushing Instrument ASI-SB-1011 Premium Quality Stainless Steel.

Soft Brushing Kit ASI-SB-1012 Quality Stainless Steel.