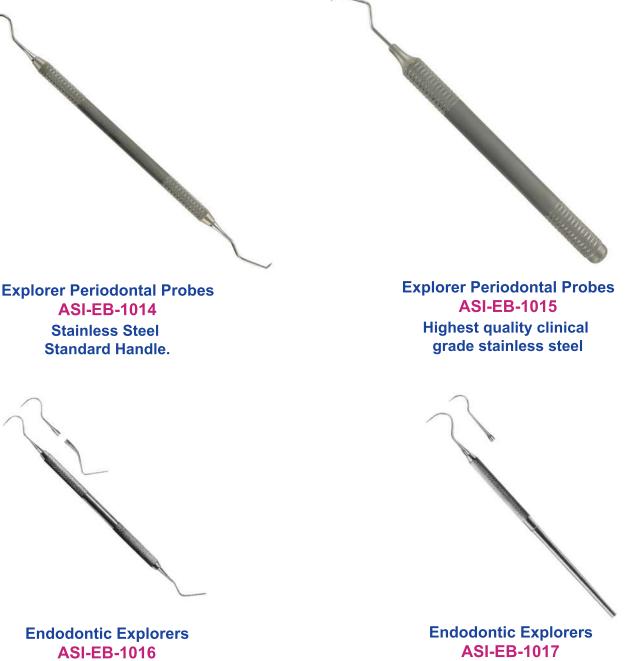

Soft Brushing Kit ASI-SB-1013 Quality Stainless Steel.

9.5 mm handle.

ASI-PP-1018 Stainless Steel .

Root Elevator ASI-RE-1020 15 cm Long Stainless Steel..

Root Elevator ASI-RE-1021 15 cm Stainless Steel.

4x Distal End Ligature ASI-DE-1022 Mathieu Needle Holder Weingart