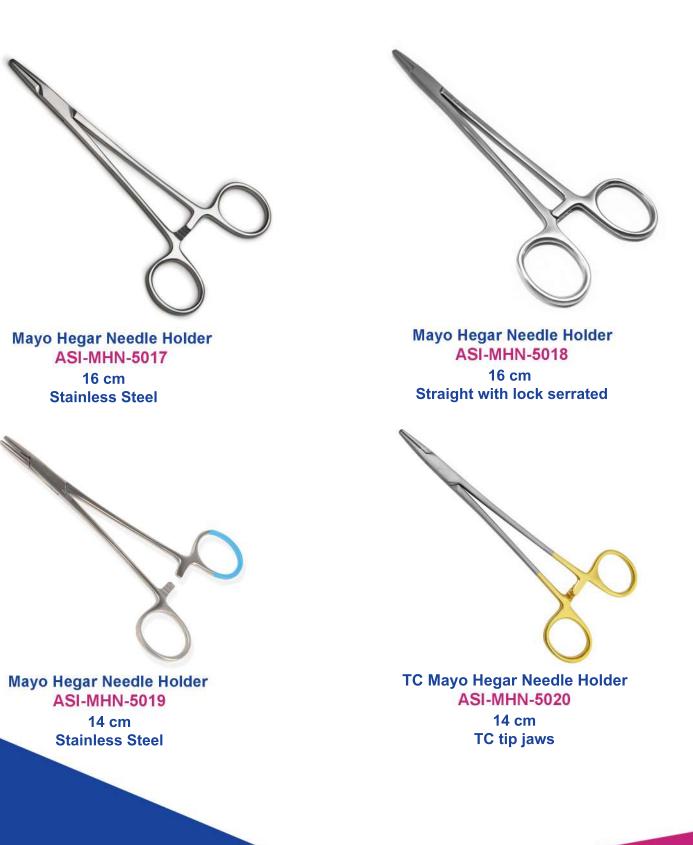

t of 6 pcs straight.

### Orthopedic Instruments



Trimline Cervical ASI-TC-3041 Trimline cervical retractor set.



Orthopedic Surgical ASI-OS-3043 Orthopedic surgical trauma instruments pelvic.







Bone Cutting ASI-BC-3045 Bone cutting forceps size 8" inch.



Bone Cutting Forceps ASI-BCF-3047 Size 18 cm Stainless Less









Artery Forceps ASI-AF-5002 Stainless Steel Curved, Serrated Jaws



Bandage Scissor ASI-SS-5004 Blunt sharp tips Stainless steel

Bandage Scissor ASI-SS-5003 Size 5.5"









Blunt End Scissor ASI-BS-5005 Sharp Blunt Stainless Steel



Disposable Sterile Scissor ASI-DSS-5007 Disposable single use Curved Shape.



Blunt End Scissor ASI-BS-5006 Blunt ends hospitime



Disposable Sterile Scissor ASI-DSS-5008 Disposable single use sterile scissor



























Operating Scissor ASI-OS-5025 Stainless Steel



ASI-LBS-5027 140 mm



Operating Scissor ASI-OS-5026 Operating scissor (TC) Stainless Steel



Universal Bandage Scissor ASI-LBS-5028 Scissors made of stainless steel / plastic Large 19 cm







Strabismus Scissor Curved ASI-SSC-5029 stainless steel



Strabismus Scissor ASI-SSS-5031 supercut scissors with black handle



Strabismus Scissor ASI-SSS-5030 Strabismus scissor straight



Strabismus Scissor Curved ASI-SSC-5032 Serrated tungsten carbide blunt tip.







TC Suture Wire Scissor ASI-SWS-5034 High quality stainless.



Tonsil Scissor ASI-TS-5036 High quality stainless.















Chrocodial Forcep ASI-CF-5046 Stainless Steel



Chrocodial Forcep ASI-CF-5047 Stainless Steel

**Chrocodial Forcep** 

ASI-CF-5045

Single