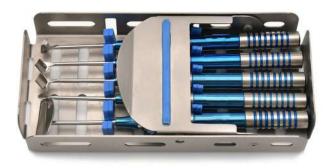

Soft Brushing Kit ASI-SB-1013 Quality Stainless Steel.

9.5 mm handle.

ASI-PP-1018 Stainless Steel .

Root Elevator ASI-RE-1020 15 cm Long Stainless Steel..

Root Elevator ASI-RE-1021 15 cm Stainless Steel.

4x Distal End Ligature ASI-DE-1022 Mathieu Needle Holder Weingart