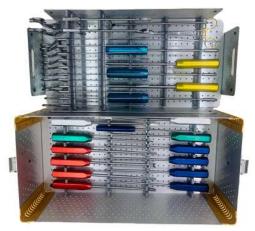

Orthopedic Surgical ASI-OS-3034 Orthopedic surgical trauma instruments pelvic.

Orthopedic Surgical ASI-OS-3033 Orthopedic surgical trauma instruments pelvic.

ACL Instrument Set ASI-OS-3035 Stainless Steel