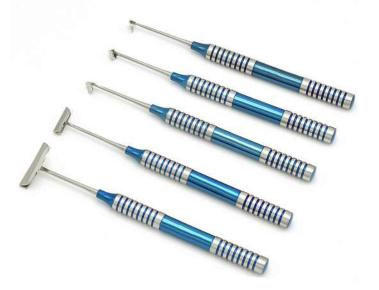

Soft Brushing Kit ASI-SB-1013 Quality Stainless Steel.

9.5 mm handle.

ASI-PP-1018 Stainless Steel .

Root Elevator ASI-RE-1020 15 cm Long Stainless Steel..

Root Elevator ASI-RE-1021 15 cm Stainless Steel.

4x Distal End Ligature ASI-DE-1022 Mathieu Needle Holder Weingart