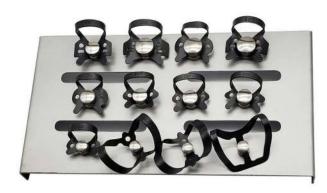

Dental Drills Implant Guide and Positioning Kit ASI-PK-1029 Surgery pin wall expander drill

Rubber Dam Clamp ASI-RD-1030 Dental Instruments ENDO With Black Tray black plasma coated

Dental Prosthetic Kit ASI-DS-1032 Stainless Steel