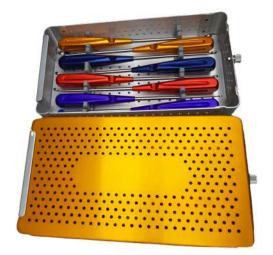

Femoral Nail Instrument ASI-FNI-3026 Stainless Steel

Laparoscopic Retractor ASI-LR-3027 Laparoscopic retractor nathanson liver retractor.

Brain Retractor ASI-BR-3028 Brain retractor neurosurgery flexible arms surgical.