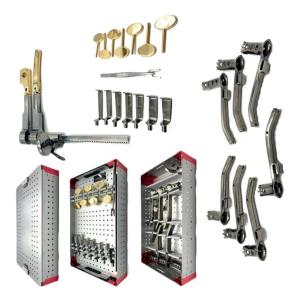

Arthroscopy Shoulder ASI-AS-3022 Surgical instruments set.

Arthroscopy Shoulder ASI-AS-3023 Surgical instruments set.

Discectomy Retractor Set ASI-DRS-3024 Caspar lumbar discectomy retractor set.

Column Retractor ASI-CR-3025 Casper cervical vertebral column retractor.

Femoral Nail Instrument ASI-FNI-3026 Stainless Steel

Laparoscopic Retractor ASI-LR-3027 Laparoscopic retractor nathanson liver retractor.

Brain Retractor ASI-BR-3028 Brain retractor neurosurgery flexible arms surgical.

Medicon Suction Hemor ASI-MSH-3029 Medicon suction hemorrhoid

Orthpedic Set ASI-MIS-3030 Stainless Steel

Surgical Thompson Retractor Set ASI-RL-3031 Premium Quality Stainless Steel

Orthodontics dental ASI-OD-3032 Orthodontics dental kit set of 19.