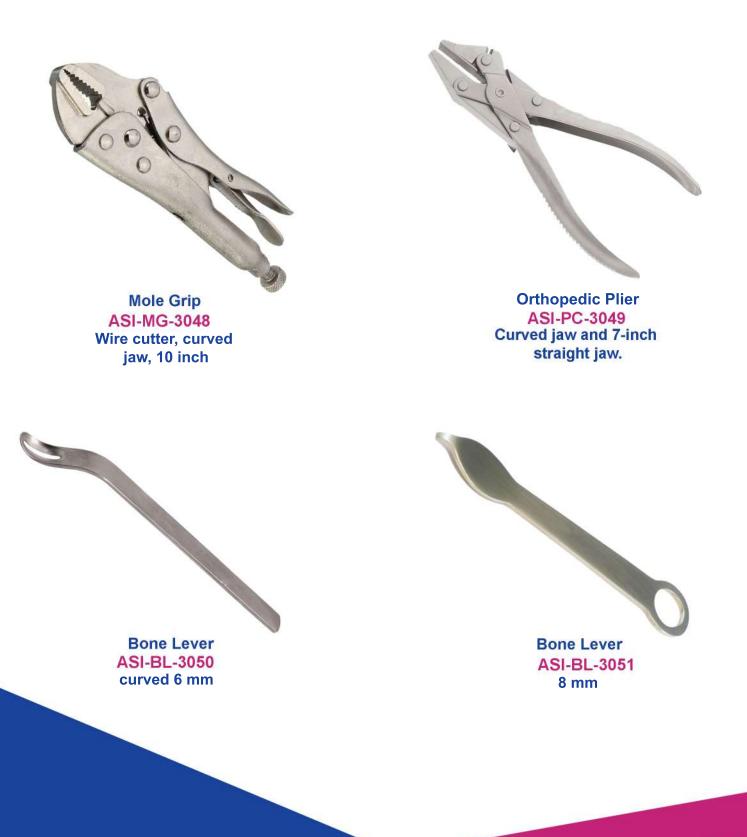

### Orthopedic Instruments

Trimline Cervical ASI-TC-3041 Trimline cervical retractor set.

Orthopedic Surgical ASI-OS-3043 Orthopedic surgical trauma instruments pelvic.

Bone Cutting ASI-BC-3045 Bone cutting forceps size 8" inch.

Bone Cutting Forceps ASI-BCF-3047 Size 18 cm Stainless Less

Artery Forceps ASI-AF-5002 Stainless Steel Curved, Serrated Jaws

Bandage Scissor ASI-SS-5004 Blunt sharp tips Stainless steel

Bandage Scissor ASI-SS-5003 Size 5.5"