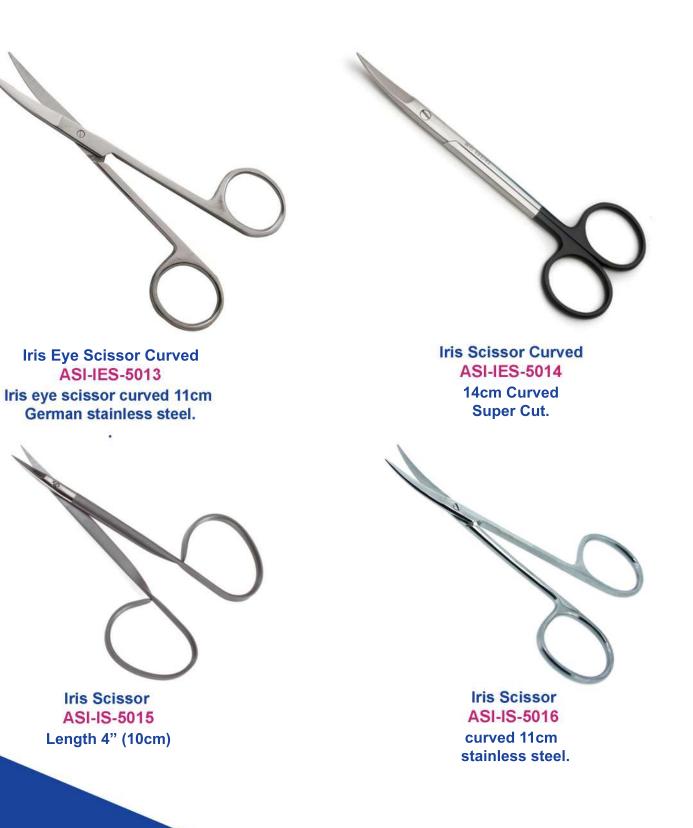

e set of 6 pcs straight.

### Orthopedic Instruments



Trimline Cervical ASI-TC-3041 Trimline cervical retractor set.



Orthopedic Surgical ASI-OS-3043 Orthopedic surgical trauma instruments pelvic.







Bone Cutting ASI-BC-3045 Bone cutting forceps size 8" inch.



Bone Cutting Forceps ASI-BCF-3047 Size 18 cm Stainless Less









Artery Forceps ASI-AF-5002 Stainless Steel Curved, Serrated Jaws



Bandage Scissor ASI-SS-5004 Blunt sharp tips Stainless steel

Bandage Scissor ASI-SS-5003 Size 5.5"









Blunt End Scissor ASI-BS-5005 Sharp Blunt Stainless Steel



Disposable Sterile Scissor ASI-DSS-5007 Disposable single use Curved Shape.



Blunt End Scissor ASI-BS-5006 Blunt ends hospitime



Disposable Sterile Scissor ASI-DSS-5008 Disposable single use sterile scissor



























Operating Scissor ASI-OS-5025 Stainless Steel



ASI-LBS-5027 140 mm



Operating Scissor ASI-OS-5026 Operating scissor (TC) Stainless Steel



Universal Bandage Scissor ASI-LBS-5028 Scissors made of stainless steel / plastic Large 19 cm







Strabismus Scissor Curved ASI-SSC-5029 stainless steel



Strabismus Scissor ASI-SSS-5031 supercut scissors with black handle



Strabismus Scissor ASI-SSS-5030 Strabismus scissor straight



Strabismus Scissor Curved ASI-SSC-5032 Serrated tungsten carbide blunt tip.







TC Suture Wire Scissor ASI-SWS-5034 High quality stainless.



Tonsil Scissor ASI-TS-5036 High quality stainless.















Chrocodial Forcep ASI-CF-5046 Stainless Steel



Chrocodial Forcep ASI-CF-5047 Stainless Steel

**Chrocodial Forcep** 

ASI-CF-5045

Si