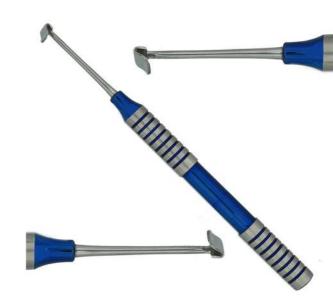

Soft Brushing Kit ASI-SB-1013 Quality Stainless Steel.

9.5 mm handle.

ASI-PP-1018 Stainless Steel .

Root Elevator ASI-RE-1020 15 cm Long Stainless Steel..

Root Elevator ASI-RE-1021 15 cm Stainless Steel.

4x Distal End Ligature ASI-DE-1022 Mathieu Needle Holder Weingart