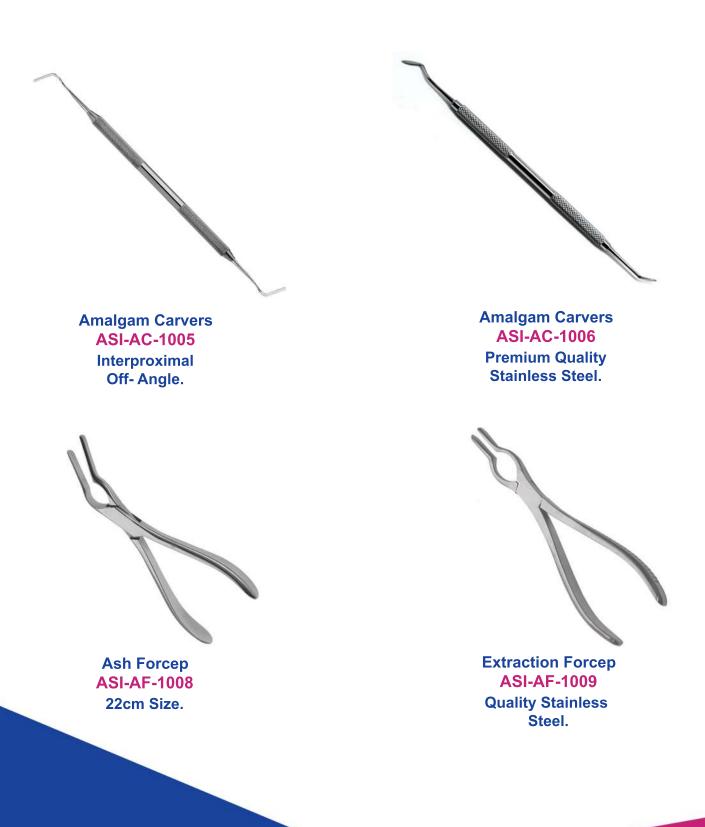

### Amijas Surgical certified by followings:

Soft Brushing Kit ASI-SB-1010 Quality Stainless Steel.

Soft Brushing Instrument ASI-SB-1011 Premium Quality Stainless Steel.

Soft Brushing Kit ASI-SB-1012 Quality Stainless Steel.