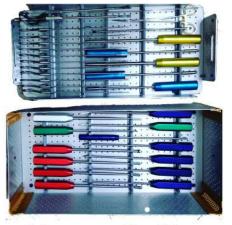

Periacetabular Osteotomy ASI-PO-3036 Periacetabular Osteotomy high quality.

Phantom Blunt ASI-PB-3037 Phantom cs blunt blades.

Spinal Surgery Instrument ASI-PMM-3038 Quality Stainless Steel

Bayonet Ball Probes ASI-OS-3039 6" working length