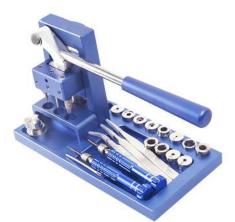

### Amijas Surgical certified by followings:

Soft Brushing Kit ASI-SB-1010 Quality Stainless Steel.

Soft Brushing Instrument ASI-SB-1011 Premium Quality Stainless Steel.

Soft Brushing Kit ASI-SB-1012 Quality Stainless Steel.