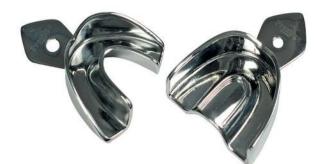

Haemostatic Forceps ASI-HF-1038 20 cm Straight Stainless Steel

Haemostatic Forceps ASI-HF-1039 16 cm Curved Stainless Steel

Impression Trays ASI-IT-1040 Stainless Steel

Tissue Pliers ASI-TP-1041 High Quality Stainless Steel