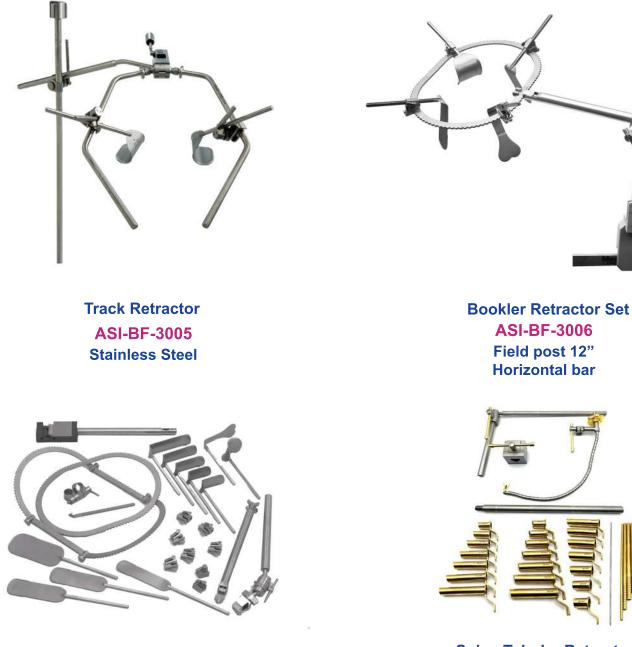

Bookwalter Retractor ASI-BF-3007 Codman Surgical Table Mounted Spine Tubular Retractor ASI-BF-3008 Minimally Invasive Tubular

Rigid Laryngoscope Set ASI-LS-3009 Stainless Steel

Rhinoplasty Kit ASI-RK-3011 Rhinoplasty Preservation Instruments Set